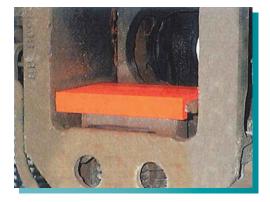

#### **Product Benefits**

- Prevents coupler shank wear.
- Fits on existing F-type coupler carriers.
- Easy snap-on installation.
- Unconditionally AAR approved.

## **Application Notes**

- Lubrication is not required.
- Coupler carrier and coupler shank must be smooth; free of foreign material, weld splatter, and/or sharp edges.

| Part Number | <b>DIM A</b> |
|-------------|--------------|
| WE-4001     | 11 3/4″      |
| WE-4001-1   | 10 3/4″      |
| WE-4001-21  | 21″          |