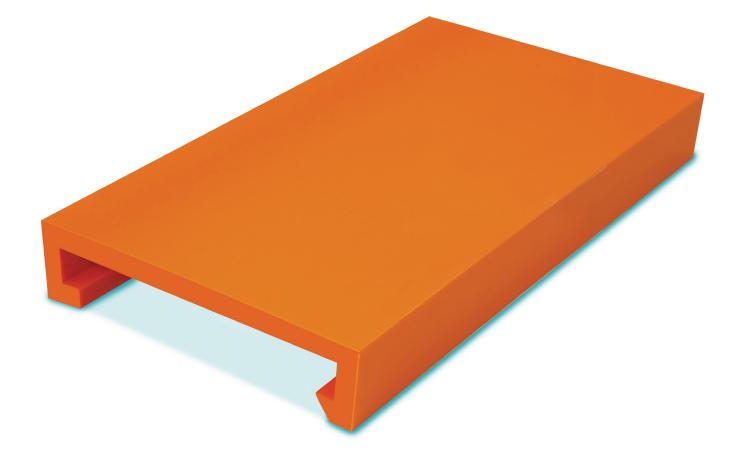

# **WE-4001** Snap-on Coupler Carrier Wear Plate for F-Type Carriers

# **Snap-on Coupler Carrier Wear Plate for F-Type Carriers**