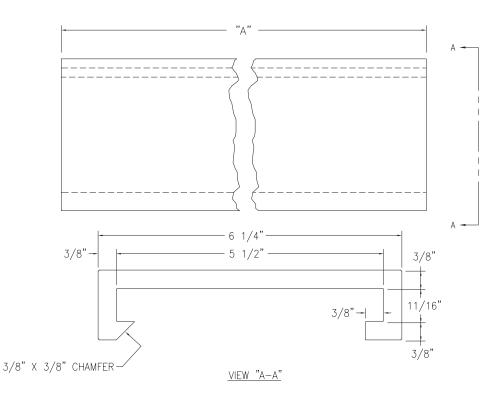

## **Application Notes**

- Lubrication is not required.
- Coupler carrier and coupler shank must be smooth; free of foreign material, weld splatter, and/or sharp edges.

| Part Number | <b>DIM A</b> |
|-------------|--------------|
| WE-4001     | 11 3/4″      |
| WE-4001-1   | 10 3/4″      |
| WE-4001-21  | 21″          |