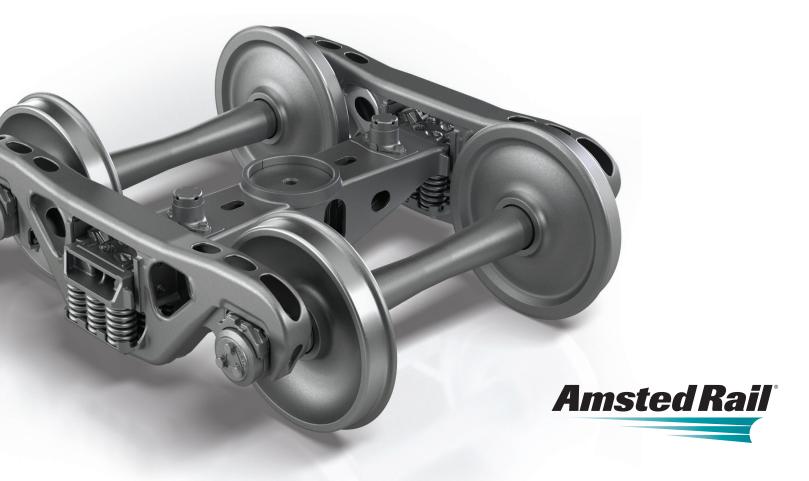

## TrakMaster™ Advanced Bogie System

Advanced suspension. Better curving. Lower maintenance. It's bogie performance, perfected.

- Built for high mileage, heavy axle load railcars where bogie weight, performance, and durability matter
- Successfully met the latest AAR specification criteria with updated track profiles
- Offers increased maintenance intervals
- Reduced maintenance costs
  - Improved wheel life
  - Prolonged bogie component life

- Better curving performance to reduce wheel flange wear
- Yields improved brake system alignment
- Incorporates advanced innovative suspension components
  - Improved steering with Adapter Plus® bearing adapter system
  - Optimized dual rate suspension
  - Advanced friction materials