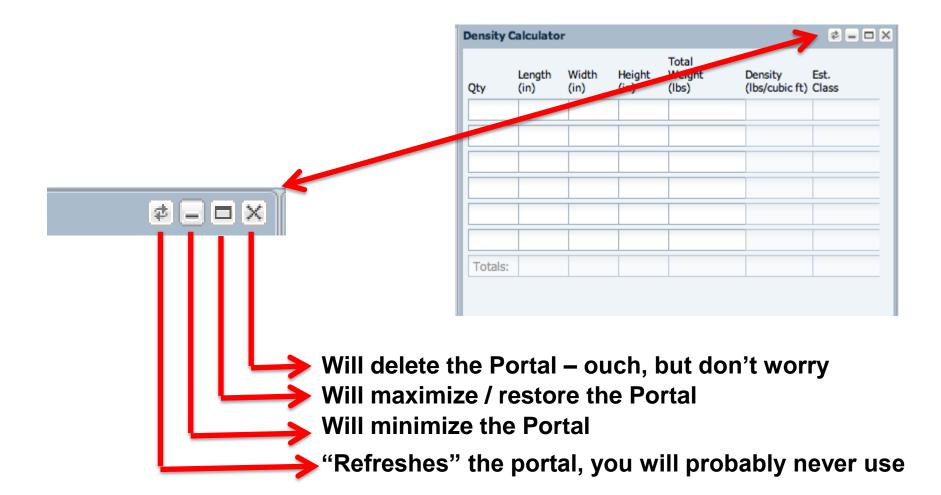

# **5 Density Calculator**

- Can be used to calculate estimated Freight Class when Freight Class is unkown
- We are trying to avoid as many Weights and Inspections as possible. Again, this portal ESTIMATES the freight class, but can be highly useful.

We are trying to avoid as many Weights and Inspections as possible. Again, this portal ESTIMATES the freight class, but can be highly useful.