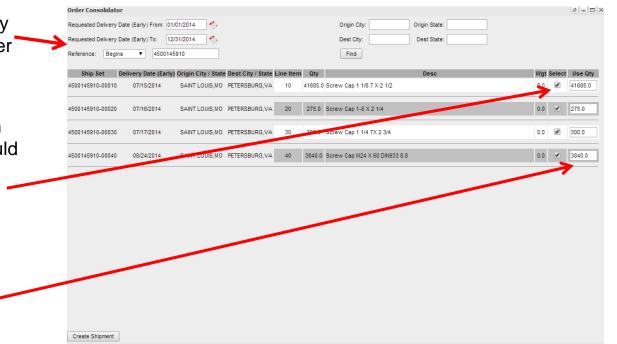

# **1 Order Consolidator Portal**

Will be Used to Create Shipment Routing Requests

• Can search for PO's by date, location and references

| Order Consolidator      |                          |                     |                   |           |        |                                     |     |        | 0 ¢ _ 🗆 🗙 |
|-------------------------|--------------------------|---------------------|-------------------|-----------|--------|-------------------------------------|-----|--------|-----------|
| Requested Delivery Date | (Early) From: 01/01/2014 | <b>I</b>            |                   |           | Ori    | origin State:                       |     |        |           |
| Requested Delivery Date | (Early) To: 12/31/2015   | <b></b>             |                   |           | De     | t City: Dest State:                 |     |        |           |
| Reference: Equals       | <b>v</b>                 |                     |                   |           |        | ind                                 |     |        |           |
| Ship Set                | Delivery Date (Early)    | Origin City / State | Dest City / State | Line Item | Qty    | Desc                                | Wgt | Select | Use Qty 🔺 |
| 4500145897-00010        | 06/19/2014               | ,                   | MATTITUCK,NY      | 10        | 10.0   | SW24V DIRECT FIXATION FASTENER      | 0.0 |        |           |
| 4500145904-00010        | 06/26/2014               | ,                   | CD. SAHAGUN,HGO   | 10        | 100.0  | ALUMINUM DONA 1 KG                  | 0.0 |        |           |
| 4500145910-00010        | 07/15/2014               | ,                   | PETERSBURG,VA     |           |        |                                     |     |        |           |
| 4500145910-00020        | 07/16/2014               | ,                   | PETERSBURG, VA    |           |        |                                     |     |        |           |
| 4500145910-00030        | 07/17/2014               | ,                   | PETERSBURG, VA    |           |        |                                     |     |        |           |
| 4500145879-00010        | 08/02/2014               | ST. LOUIS,MO        | GRANITE CITY, IL  |           |        |                                     |     |        |           |
| 4500145910-00040        | 08/24/2014               | ,                   | PETERSBURG,VA     | 40        | 3840.0 | Screw Cap M24 X 60 DIN933 8.8       | 0.0 |        |           |
| 4500145896-00010        | 12/15/2014               | ,                   | GRANITE CITY, IL  | 10        | 10.0   | BOL POCKET INSERT 70-100 TN S2B S2C | 0.0 |        |           |
| 4500145893-00010        | 04/08/2015               | ,                   | CAMP HILL, PA     | 10        | 1.0    | FORGING HEAD REAR GAS EOC           | 0.0 |        | •         |
| Create Shipment         |                          |                     |                   |           |        |                                     |     |        |           |

### Helpful Tips

- Search for Purchase order by date and/or reference number
- Select lines to be included in shipment request (if you would like to ship multiple lines at once you can select multiple lines)
- Enter quantity for each line selected