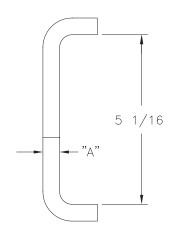

# **Application Notes**

- Coupler carrier and coupler shank must be smooth; free of foreign material, weld splatter, and/or sharp edges.
- Lubrication is not required.

| Part Number | DIM A | DIM B  |
|-------------|-------|--------|
| WE-4002     | 1/2"  | 1 1/2" |
| WE-4002-3   | 3/8"  | 1 3/8" |
| WE-4002-5   | 5/8"  | 1 5/8" |