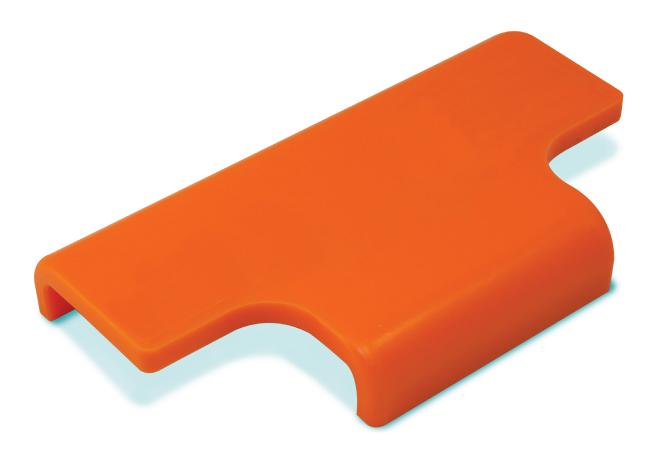

# WE-4002 Coupler Carrier Wear Plate

## **Product Benefits**

- Eliminates wear on coupler shank.
- Weighs less than metallic wear plates.
- Simple drop-in installation no welding required.
- Unconditionally AAR approved.