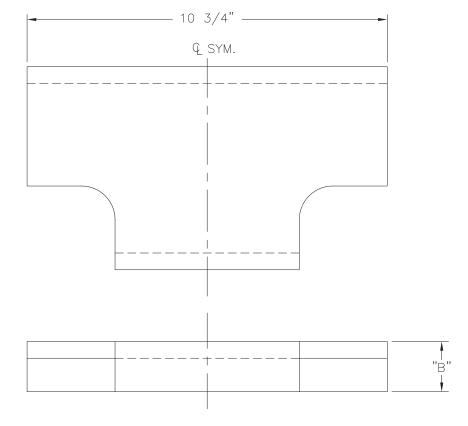

# **Application Notes**

- Coupler carrier and coupler shank must be smooth; free of foreign material, weld splatter, and/or sharp edges.
- Lubrication is not required.

| Part Number | DIM A | DIM B  |
|-------------|-------|--------|
| WE-4002     | 1/2"  | 1 1/2" |
| WE-4002-3   | 3/8"  | 1 3/8" |
| WE-4002-5   | 5/8"  | 1 5/8" |