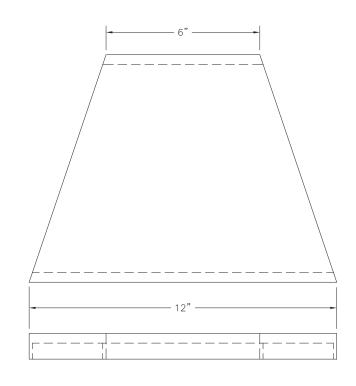

### **Physical Properties**

- Climate limitations: -70°F to +180°F
- Surface load capabilities: 1000 psi
- Coefficient of friction: .15
- Deflection:
  @ 1000 psi = .007"
- Color: orange