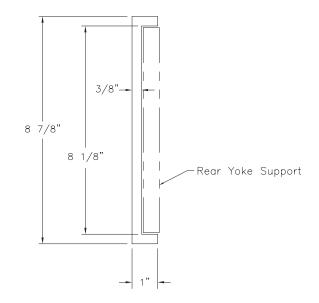

# WE-3001 Rear Yoke Support Wear Eliminator

# **Rear Yoke Support Wear Eliminator**

# **Application Notes**

 Rear yoke support must be smooth; free of foreign material, weld splatter, and/or sharp edges.