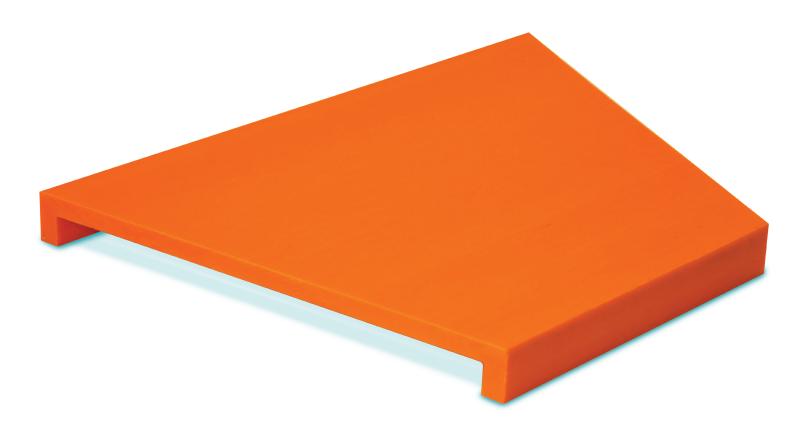

# WE-3001 Rear Yoke Support Wear Eliminator

### **Product Benefits**

- Prevents wear on yoke strap.
- Prevents wear on yoke strap support.
- Easy to install no welding required.
- Never needs lubrication.
- Ideal for high-mileage applications.

### **Physical Properties**

- Climate limitations: -70°F to +180°F
- Surface load capabilities: 1000 psi
- Coefficient of friction: .15
- Deflection:
  @ 1000 psi = .007"
- Color: orange