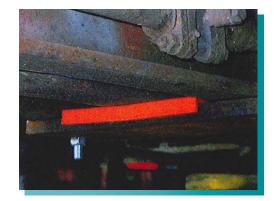

# **Application Notes**

 Rear yoke support must be smooth; free of foreign material, weld splatter, and/or sharp edges.