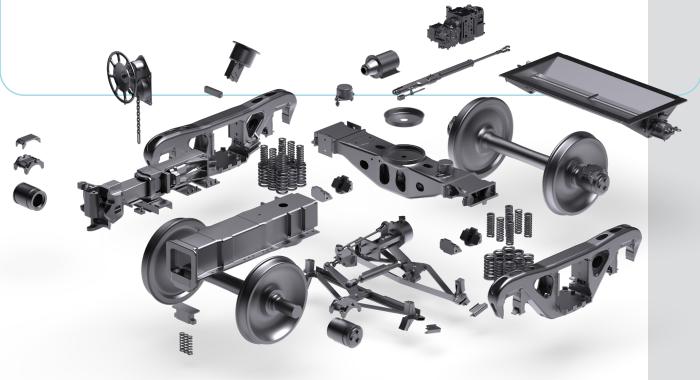

## AMSTED RAIL, THE GLOBAL LEADER IN FULLY INTEGRATED FREIGHT CAR SYSTEMS FOR THE HEAVY HAUL RAIL MARKET.

Amsted Rail is the world's leading provider of undercarriage and end-of-car railcar components, with facilities spanning six continents. Through our state-of-the-art manufacturing processes, Amsted Rail has been redefining industry standards for innovation and technology since 1877, providing our customers worldwide with unmatched performance and reliability for the long haul.